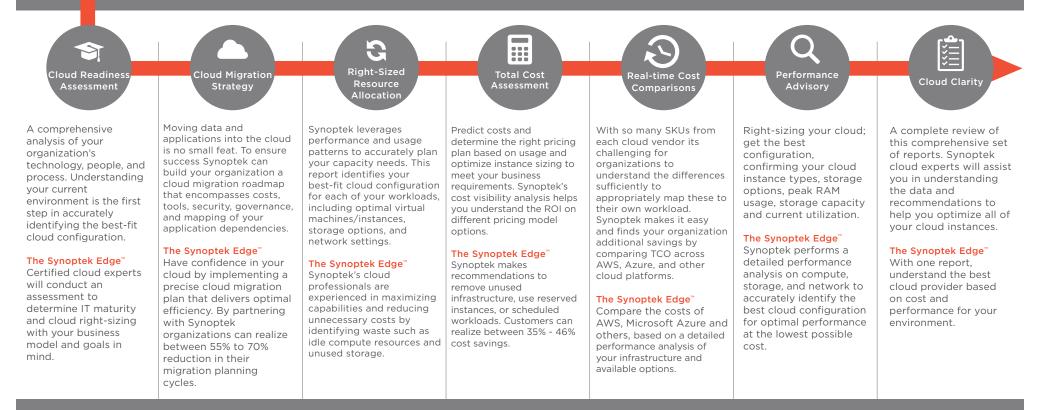

### Synoptek Cloud Assessment & Planning Service

What's Included? Synoptek Cloud Assessment and Planning Service is designed to provide data analytics, cost analysis, and recommendations to speed and simplify cloud migration and management. This service helps determine "right-sized" cloud configurations and the "best-fit" cloud provider for your environment.

#### The Synoptek Edge<sup>™</sup>

Synoptek's Cloud Assessment and Planning Service provides a detailed vendor-agnostic analysis of your existing on premise infrastructure. The Synoptek Cloud professionals have operating experience with all major cloud platforms providing organizations with knowledge and expertise they cannot find anywhere else.

#### Superior Results:

Precisely project cloud TCO Efficiently design your migration Accelerate your migration Maximize performance in the cloud

Call 888-Synoptek or visit us online at Synoptek.com for more Information on how your business can get the Synoptek Edge™